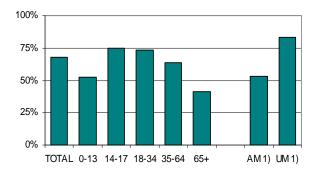

More than 90% of applicants from Bangladesh, India, Algeria and Pakistan were men. Zimbabwe was the only country of origin whose share of female applicants exceeded 50%.

Almost 60,500 asylum applicants in the EU-27 were minors, representing a quarter of the total number of asylum applicants. 12,210 asylum applicants were unaccompanied minors. The main country of origin of such applicants was Afghanistan with around 4,600 children representing 38% of all unaccompanied minors in the EU.