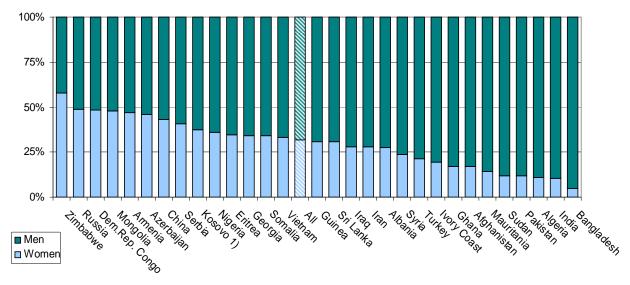

More than 90% of applicants from Bangladesh, India, Algeria and Pakistan were men. Zimbabwe was the only country of origin whose share of female applicants exceeded 50%.

Almost 60,500 asylum applicants in the EU-27 were minors, representing a quarter of the total number of asylum applicants. 12,210 asylum applicants were unaccompanied minors. The main country of origin of such applicants was Afghanistan with around 4,600 children representing 38% of all unaccompanied minors in the EU.