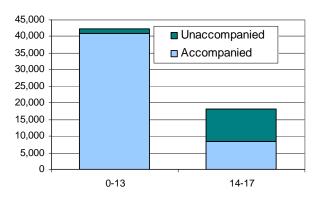

More than 90% of applicants from Bangladesh, India, Algeria and Pakistan were men. Zimbabwe was the only country of origin whose share of female applicants exceeded 50%.

Almost 60,500 asylum applicants in the EU-27 were minors, representing a quarter of the total number of asylum applicants. 12,210 asylum applicants were unaccompanied minors. The main country of origin of such applicants was Afghanistan with around 4,600 children representing 38% of all unaccompanied minors in the EU.