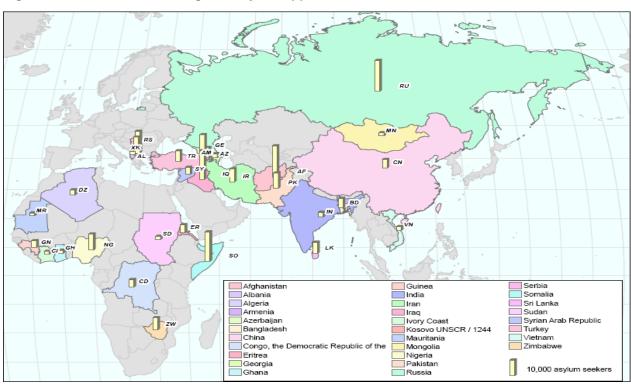

### Characteristics of asylum seekers in Europe

More than half of the asylum applicants registered in the EU-27 in 2009 came from 10 countries while 141 countries account for the other half.

Certain groups of asylum applicants tend to seek asylum in a single country. In particular, almost all Zimbabweans who applied for asylum in the EU lodged an application in the United Kingdom.

Between 2008 and 2009, the main countries of origin of asylum applicants remained largely unchanged. Only 2 groups left the top 30: Mali and the group of Stateless persons dropped to the 38<sup>th</sup> and 33<sup>rd</sup> positions while Albania and Mongolia entered the ranking in 25<sup>th</sup> and 26<sup>th</sup> positions.

In terms of absolute values, asylum seekers from Iraq recorded the largest decrease and dropped from 1<sup>st</sup> to 4<sup>th</sup> position with a decrease of nearly 11,000 applicants, while the number of Afghans increased by around 6,500 becoming the main citizenship of asylum seekers in the EU-27 in 2009. Russia and Somalia remained in 2<sup>nd</sup> and 3<sup>rd</sup> position though the number of applicants decreased by 1,000 in the first case and increased by 1,400 for the latter.

14,200 asylum seekers from Kosovo / UNSCR 1244 were reported representing the 5<sup>th</sup> largest group of origin of asylum seekers.

In terms of relative change, the most noticeable developments were for citizens of Georgia whose number of asylum seekers doubled compared to 2008 from approximately 5,100 to 10,500 applicants and for Zimbabweans with an increase of 63% reaching 7,800 applicants compared with 4,800 in 2008.

Table 1: Countries of origin of asylum seekers in the EU-27, 2008-2009

| EU 07                | 2000    | 2000    | 2008-200 | 9 Change | 2008    | Rank    |  |
|----------------------|---------|---------|----------|----------|---------|---------|--|
| EU-27                | 2009    | 2008    | Abs.     | Rel. (%) | Ranking | changes |  |
| Non-EU               | 260,730 | 256,090 | 4,640    | 1.8      | (-)     | (-)     |  |
| Afghanistan          | 20,410  | 13,870  | 6,540    | 47.2     | (4)     | (+3)    |  |
| Russia               | 20,075  | 21,080  | -1,005   | -4.8     | (2)     | (0)     |  |
| Somalia              | 19,070  | 17,645  | 1,425    | 8.1      | (3)     | (0)     |  |
| Iraq                 | 18,655  | 29,625  | -10,970  | -37.0    | (1)     | (-3)    |  |
| Kosovo <sup>1)</sup> | 14,240  | :       | -        | -        | (-)     | (-)     |  |
| Georgia              | 10,465  | 5,090   | 5,375    | 105.5    | (13)    | (+7)    |  |
| Nigeria              | 10,345  | 11,910  | -1,565   | -13.2    | (7)     | (0)     |  |
| Pakistan             | 9,920   | 12,465  | -2,545   | -20.4    | (6)     | (-2)    |  |
| Iran                 | 8,455   | 7,455   | 1,000    | 13.4     | (8)     | (-1)    |  |
| Zimbabwe             | 7,810   | 4,795   | 3,015    | 62.9     | (14)    | (+4)    |  |
| Sri Lanka            | 7,325   | 7,065   | 260      | 3.7      | (11)    | (0)     |  |
| Turkey               | 6,930   | 7,330   | -400     | -5.5     | (9)     | (-3)    |  |
| Armenia              | 6,825   | 4,580   | 2,245    | 48.9     | (15)    | (+2)    |  |
| Bangladesh           | 6,255   | 6,650   | -395     | -5.9     | (12)    | (-2)    |  |
| China                | 5,585   | 4,535   | 1,050    | 23.2     | (17)    | (+2)    |  |
| Serbia <sup>1)</sup> | 5,235   | :       |          | -        | (-)     | (-)     |  |
| Eritrea              | 5,220   | 7,240   | -2,020   | -27.9    | (10)    | (-7)    |  |
| Dem. Rep. Congo      | 4,910   | 4,580   | 330      | 7.3      | (16)    | (-2)    |  |
| Syria                | 4,690   | 4,380   | 310      | 7.1      | (18)    | (-1)    |  |
| Guinea               | 4,515   | 3,700   | 815      | 22.1     | (20)    | (0)     |  |
| Algeria              | 3,370   | 3,345   | 25       | 0.8      | (22)    | (+1)    |  |
| India                | 3,010   | 3,025   | -15      | -0.4     | (23)    | (+1)    |  |
| Azerbaijan           | 2,580   | 2,060   | 520      | 25.1     | (27)    | (+4)    |  |
| Vietnam              | 2,450   | 2,015   | 435      | 21.7     | (29)    | (+5)    |  |
| Albania              | 2,035   | 1,310   | 725      | 55.4     | (35)    | *(+10)  |  |
| Mongolia             | 2,010   | 1,545   | 465      | 29.9     | (31)    | *(+5)   |  |
| Ivory Coast          | 1,995   | 3,650   | -1,655   | -45.4    | (21)    | (-6)    |  |
| Sudan                | 1,985   | 2,060   | -75      | -3.6     | (28)    | (0)     |  |
| Ghana                | 1,950   | 2,770   | -820     | -29.7    | (24)    | (-5)    |  |
| Mauritania           | 1,855   | 1,620   | 235      | 14.6     | (30)    | (0)     |  |
| Other                | 40,545  | 45,050  | -        | -        | (-)     | (-)     |  |